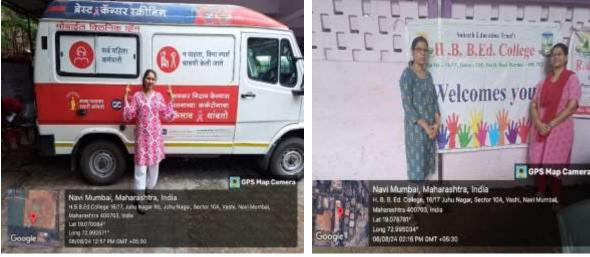

Free medicines to poor patients, Free lunch / Fruits to poor patients in various hospitals, other activities for helping poor patients.

One of the among activities is arranging Thermal Breast Scanning Camp for Women inside the van.

H.B.B.Ed college has taken this opportunity at college premises with Rajiv Gandhi College of Arts, Commerce and science. Also collaborated with Rotary community corps, Rotary club Garima, Navi Mumbai to assist teachers, students, relatives of teachers and women from community of above 30 years to diagnose breast cancer at early stage through free thermal screening technique. In these 3 days camp 90 women were tested. Immediate suggestions were given for further process for those who identified issues.