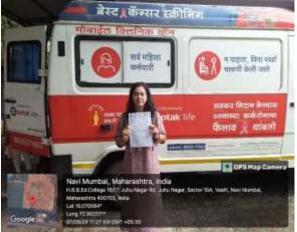

Free medicines to poor patients, Free lunch / Fruits to poor patients in various hospitals, other activities for helping poor patients.

One of the among activities is arranging Thermal Breast Scanning Camp for Women inside the van.

H.B.B.Ed college has taken this opportunity at college premises with Rajiv Gandhi College of Arts, Commerce and science. Also collaborated with Rotary community corps, Rotary club Garima, Navi Mumbai to assist teachers, students, relatives of teachers and women from community of above 30 years to diagnose breast cancer at early stage through free thermal screening technique. In these 3 days camp 90 women were tested. Immediate suggestions were given for further process for those who identified issues.