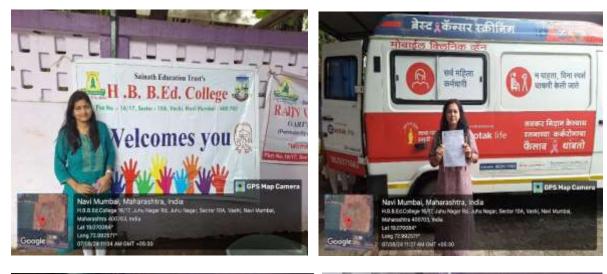

Free medicines to poor patients, Free lunch / Fruits to poor patients in various hospitals, other activities for helping poor patients.

One of the among activities is arranging Thermal Breast Scanning Camp for Women inside the van.

H.B.B.Ed college has taken this opportunity at college premises with Rajiv Gandhi College of Arts, Commerce and science. Also collaborated with Rotary community corps, Rotary club Garima, Navi Mumbai to assist teachers, students, relatives of teachers and women from community of above 30 years to diagnose breast cancer at early stage through free thermal screening technique. In these 3 days camp 90 women were tested. Immediate suggestions were given for further process for those who identified issues.