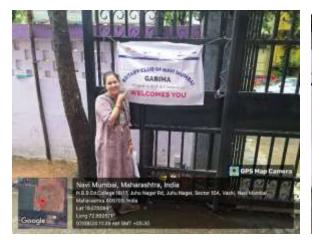

H.B.B.Ed college has taken this opportunity at college premises with Rajiv Gandhi College of Arts, Commerce and science. Also collaborated with Rotary community corps, Rotary club Garima, Navi Mumbai to assist teachers, students, relatives of teachers and women from community of above 30 years to diagnose breast cancer at early stage through free thermal screening technique. In these 3 days camp 90 women were tested. Immediate suggestions were given for further process for those who identified issues.