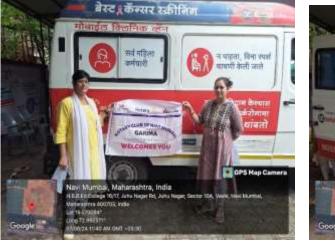

Free medicines to poor patients, Free lunch / Fruits to poor patients in various hospitals, other activities for helping poor patients.

One of the among activities is arranging Thermal Breast Scanning Camp for Women inside the van.

H.B.B.Ed college has taken this opportunity at college premises with Rajiv Gandhi College of Arts, Commerce and science. Also collaborated with Rotary community corps, Rotary club Garima, Navi Mumbai to assist teachers, students, relatives of teachers and women from community of above 30 years to diagnose breast cancer at early stage through free thermal screening technique. In these 3 days camp 90 women were tested. Immediate suggestions were given for further process for those who identified issues.